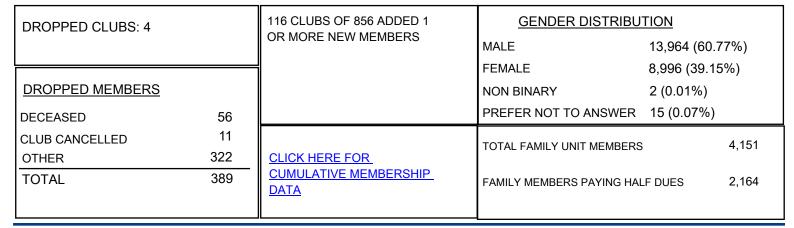

## GAT MONTHLY MEMBERSHIP PROGRESS REPORT

GMT Constitutional Area 1, Group F

REPORT DOES NOT INCLUDE CLUBS IN UNDISTRICTED AREAS.

| Clubs                 |               |           |               | Members               |                          |                         |                                                    |
|-----------------------|---------------|-----------|---------------|-----------------------|--------------------------|-------------------------|----------------------------------------------------|
| RESULTS FOR 2022-2023 |               |           |               | RESULTS FOR 2022-2023 |                          |                         |                                                    |
| QUARTER               | NEW CLUB GOAL | NEW CLUBS | DROPPED CLUBS | QUARTER               | EMBER GROWTH NET<br>GOAL | MEMBER GROWTH<br>ACTUAL | DROPPED MEMBERS<br>ACTUAL (including<br>transfers) |
| JULY/AUG/SEPT         | 6             | 2         | 4             | JULY/AUG/SEPT         | 268                      | 362                     | 389                                                |
| OCT/NOV/DEC           | 21            | 0         | 0             | OCT/NOV/DEC           | 318                      | 0                       | 0                                                  |
| JAN/FEB/MAR           | 12            | 0         | 0             | JAN/FEB/MAR           | 353                      | 0                       | 0                                                  |
| APR/MAY/JUNE          | 27            | 0         | 0             | APR/MAY/JUNE          | 262                      | 0                       | 0                                                  |