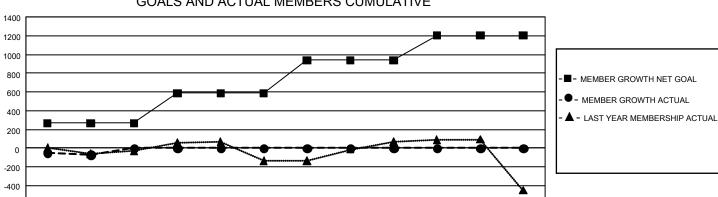

## GAT MONTHLY MEMBERSHIP PROGRESS REPORT

GMT Constitutional Area 1, Group F

REPORT DOES NOT INCLUDE CLUBS IN UNDISTRICTED AREAS.

| Clubs                 |               |           |               | Members               |                          |                         |                                                    |
|-----------------------|---------------|-----------|---------------|-----------------------|--------------------------|-------------------------|----------------------------------------------------|
| RESULTS FOR 2022-2023 |               |           |               | RESULTS FOR 2022-2023 |                          |                         |                                                    |
| QUARTER               | NEW CLUB GOAL | NEW CLUBS | DROPPED CLUBS | QUARTER               | EMBER GROWTH NET<br>GOAL | MEMBER GROWTH<br>ACTUAL | DROPPED MEMBERS<br>ACTUAL (including<br>transfers) |
| JULY/AUG/SEPT         | 6             | 2         | 4             | JULY/AUG/SEPT         | 268                      | 362                     | 389                                                |
| OCT/NOV/DEC           | 21            | 0         | 0             | OCT/NOV/DEC           | 318                      | 0                       | 0                                                  |
| JAN/FEB/MAR           | 12            | 0         | 0             | JAN/FEB/MAR           | 353                      | 0                       | 0                                                  |
| APR/MAY/JUNE          | 27            | 0         | 0             | APR/MAY/JUNE          | 262                      | 0                       | 0                                                  |

FEB

MAR

APR

MAY

JUNE

GOALS AND ACTUAL MEMBERS CUMULATIVE

-600

JULY

AUG

SEPT

ОСТ

NOV

DEC

JAN