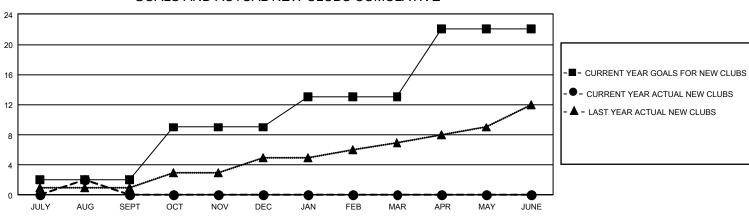

## GAT MONTHLY MEMBERSHIP PROGRESS REPORT

GMT Constitutional Area 1, Group F

REPORT DOES NOT INCLUDE CLUBS IN UNDISTRICTED AREAS.

| Clubs                 |               |           |               | Members               |                          |                         |                                                    |
|-----------------------|---------------|-----------|---------------|-----------------------|--------------------------|-------------------------|----------------------------------------------------|
| RESULTS FOR 2022-2023 |               |           |               | RESULTS FOR 2022-2023 |                          |                         |                                                    |
| QUARTER               | NEW CLUB GOAL | NEW CLUBS | DROPPED CLUBS | QUARTER               | EMBER GROWTH NET<br>GOAL | MEMBER GROWTH<br>ACTUAL | DROPPED MEMBERS<br>ACTUAL (including<br>transfers) |
| JULY/AUG/SEPT         | 6             | 2         | 4             | JULY/AUG/SEPT         | 268                      | 362                     | 389                                                |
| OCT/NOV/DEC           | 21            | 0         | 0             | OCT/NOV/DEC           | 318                      | 0                       | 0                                                  |
| JAN/FEB/MAR           | 12            | 0         | 0             | JAN/FEB/MAR           | 353                      | 0                       | 0                                                  |
| APR/MAY/JUNE          | 27            | 0         | 0             | APR/MAY/JUNE          | 262                      | 0                       | 0                                                  |